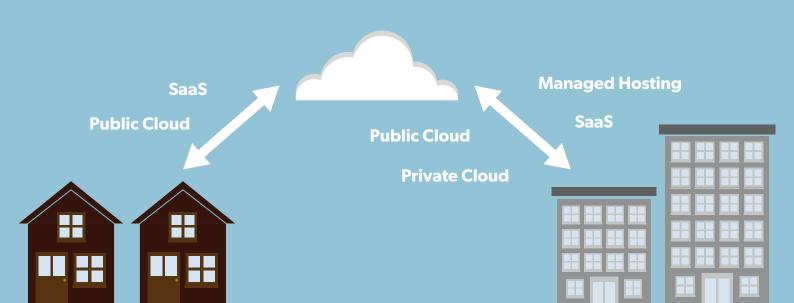

#### **Cloud is the new normal**

The future of IT at work is cloud-like, just as it already is at home.

### **But... Cloud sprawl and service discord!**

How to make it work together, and get processes in place?