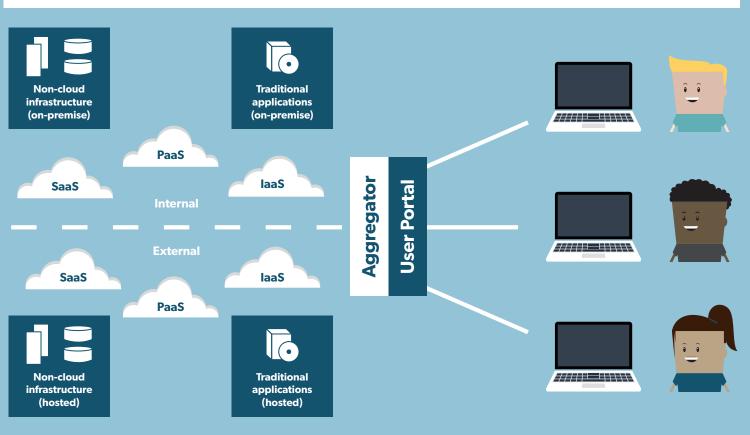

# Service integration

Whether internal or external, become the aggregator that pulls it all together.